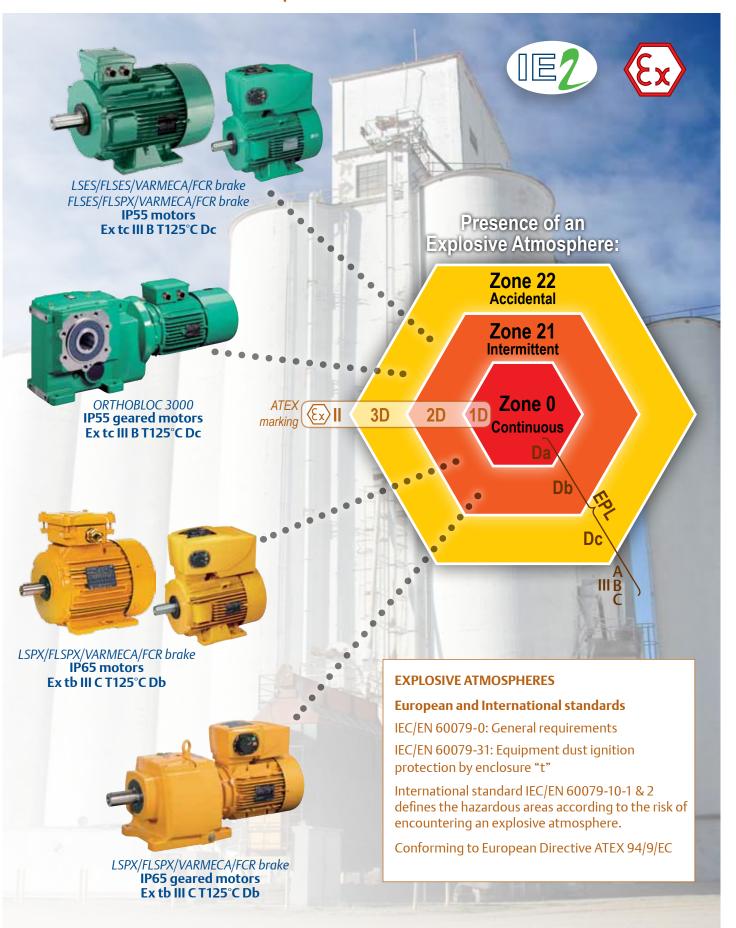

# **ATEX DUST**

## **ATEX DUST - Motors and Geared motors**

**0.18 to 400 kW** - Surface temperature 125°C