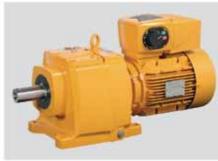

## **ATEX DUST - Motors and Geared motors**

**0.18 to 400 kW** - Surface temperature 125°C