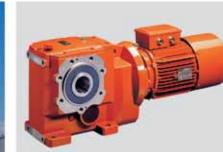

# **ATEX GAS -** Geared motors

250 to 23,000 N.m - Temperature classes T3 or T4