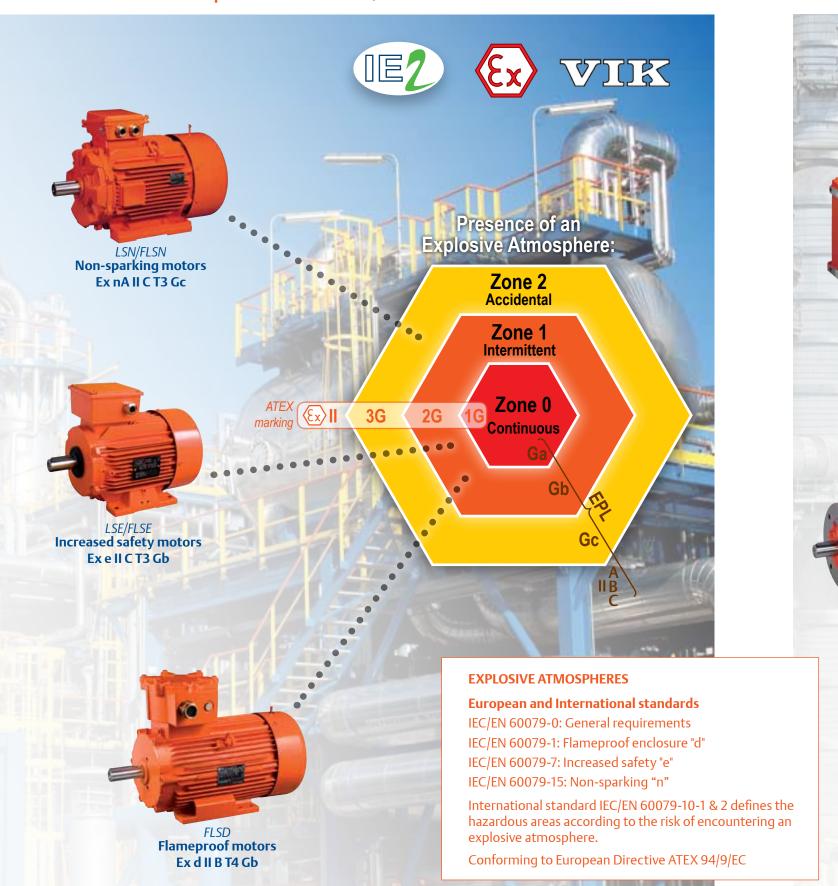

strial** Automation

#### U.A.E.

LEROY-SOMER DIVISION **EMERSON FZE** 

### **UNITED KINGDOM**

LEROY SOMER LTD

LEROY-SOMER POWER AND DRIVES EMERSON ELECTRIC CO

#### VENEZUELA

LEROY-SOMER DIVISION EMERSON VENEZUELA CA

















**High efficiency drive solutions** for explosive atmospheres (ATEX)

Gas - Dust

Leroy-Somer reserves the right to modify the characteristics of its products at any time in order to incorporate the latest technological developments. The information contained in this document may therefore be changed without prior notice.



# HIGH EFFICIENCY DRIVE SOLUTIONS FOR EXPLOSIVE ATMOSPHERES



## **ATEX DUST - Motors and Geared motors**

**0.18 to 400 kW** - Surface temperature 125°C



# **ATEX GAS - Motors**

0.55 to 400 kW - Temperature classes T3, T4 or T5



# **ATEX GAS -** Geared motors

250 to 23,000 N.m - Temperature classes T3 or T4