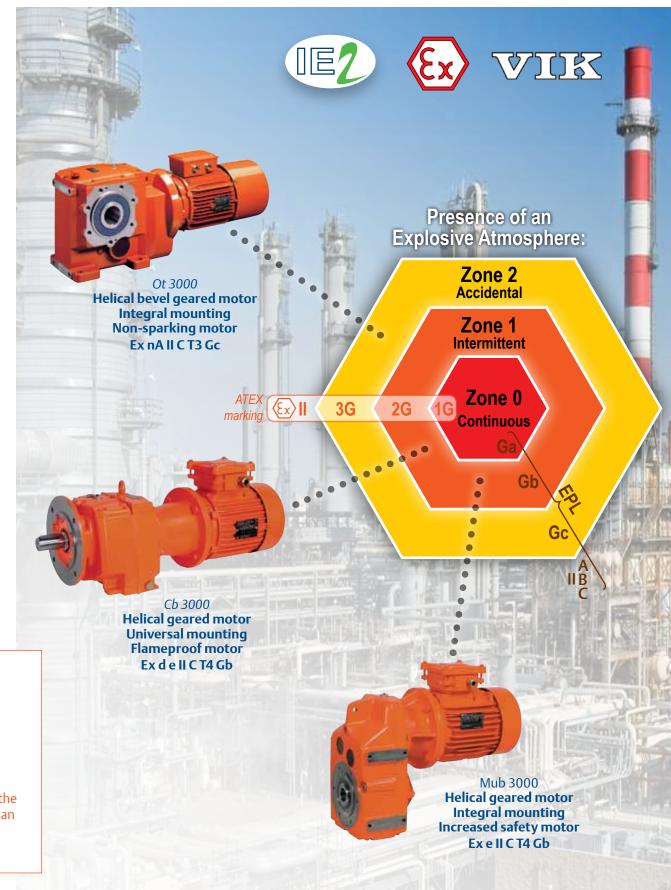

# **ATEX GAS -** Geared motors

250 to 23,000 N.m - Temperature classes T3 or T4